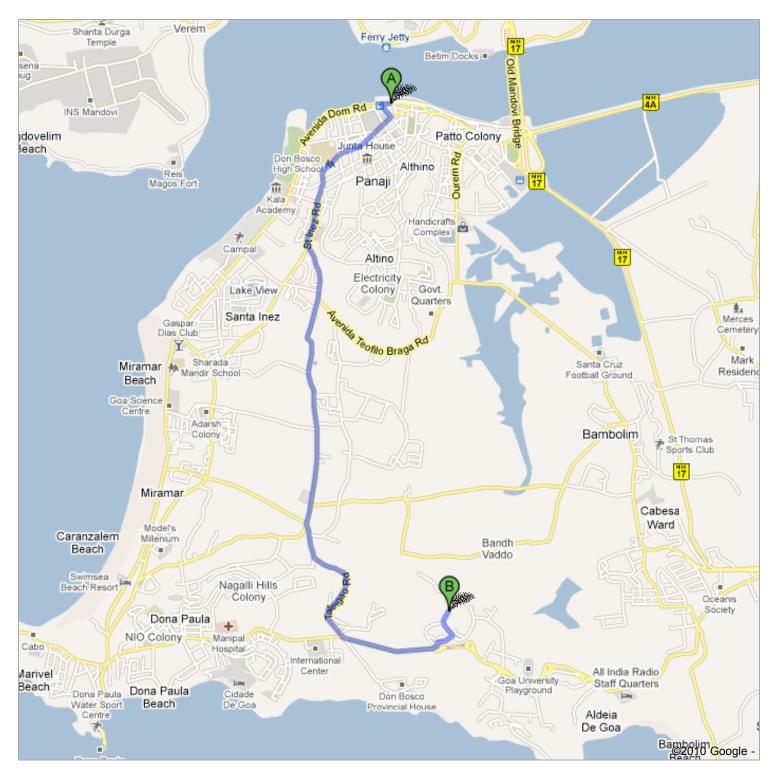

## Directions to Unknown road 6.7 km – about 11 mins

## Hotel Mandovi

## Althino, Panaji (Panjim), Goa, India - 0832 2225718

| 1. Head west on Avenida Dom Rd/Avenida Dom Jao Castro Rd                                        | go 68 m<br>total 68 m            |
|-------------------------------------------------------------------------------------------------|----------------------------------|
| Pass by Goa Congress Party Headquarters (on the left)                                           | total oo m                       |
| 2. Take the 1st left toward Mahatma Gandhi Rd                                                   | <b>go 140 m</b><br>total 210 m   |
| 3. Take the 2nd right onto Mahatma Gandhi Rd                                                    | go 1.1 km<br>total 1.3 km        |
| Pass by Petrol Pump (on the right in 800 m)                                                     |                                  |
| At Ritinha Apartment, continue onto St Inez Rd     Pass by Gomantak Times Office (on the right) | go 400 m<br>total 1.7 km         |
| 5. Slight left at Avenida Teofilo Braga Rd Pass by Kamat Plaza (on the left)                    | <b>go 2.5 km</b><br>total 4.2 km |
| 6. Slight left at Taleigao Rd Pass by St Michaels Church (on the right)                         | go 1.3 km<br>total 5.4 km        |
| 7. Slight left at Dr E Borges Rd                                                                | <b>go 800 m</b><br>total 6.2 km  |
| 8. At the roundabout, take the <b>1st</b> exit                                                  | <b>go 67 m</b><br>total 6.3 km   |
| 9. Turn right                                                                                   | <b>go 160 m</b><br>total 6.5 km  |
| 10. Turn left                                                                                   | <b>go 240 m</b><br>total 6.7 km  |
| B Unknown road                                                                                  |                                  |